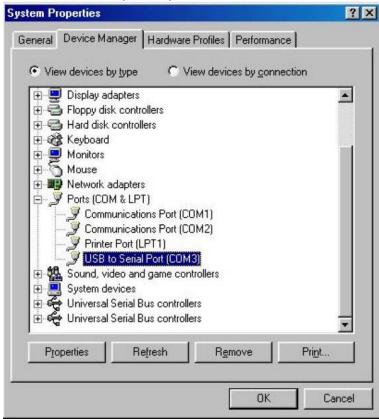

# Open they the device manager and check they which Com haven installed the system!

Open "Device Manager" under System Properties and check if there is the device you install under " USB to Serial (Com3)".