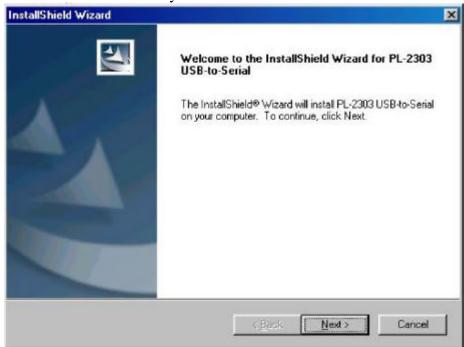

### Chapter 3

Click of:

PL-2303 Driver Installer.exe

Select 'Search for the best driver for your device' and click "next"

Windows has finished installing the software, click "Finish" to close the Wizard.

Plug USB to Serial Converter cable into your computer's USB port.