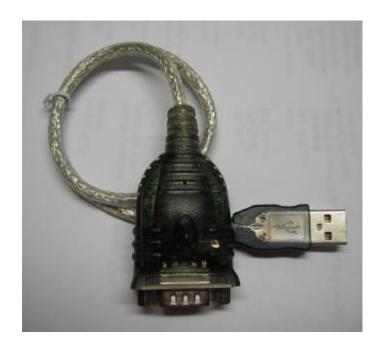

#### **Hardware Installation**

Don't plug in the USB type A receptacle of the cable to the USB connector of your computer.