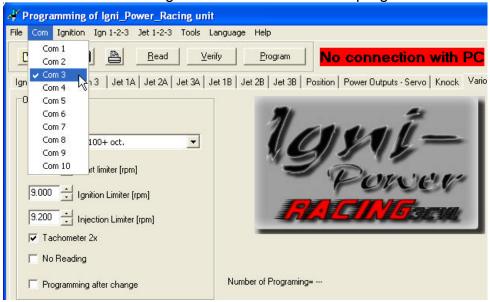

rdware Installation**

Don't plug in the USB type A receptacle of the cable to the USB connector of your computer.

#### Chapter 2

#### **Software Installation:**

Place the enclosed CD Driver into the CD Rom. To search for "PL-2303 Driver Installer.



### Chapter 3

Click of:

PL-2303 Driver Installer.exe

Select 'Search for the best driver for your device' and click "next"



Windows has finished installing the software, click "Finish" to close the Wizard.



Plug USB to Serial Converter cable into your computer's USB port.



# Open they the device manager and check they which Com haven installed the system!

Open "Device Manager" under System Properties and check if there is the device you install under " USB to Serial (Com3)".



Choose the right **Com** connection in the program.



## FOR COMPETITION USE ONLY

#### No warranty of any engine damage

We wish you great success with your new Igni-Power.

www.igni-power.com

©igni-power\_LWO022006