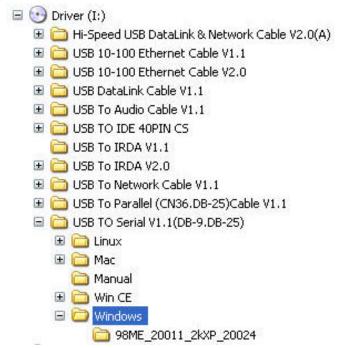

#### **Software Installation:**

Place the enclosed CD Driver into the CD Rom. To search for "PL-2303 Driver Installer.

### Chapter 3

Click of:

PL-2303 Driver Installer.exe

Select 'Search for the best driver for your device' and click "next"

Windows has finished installing the software, click "Finish" to close the Wizard.

Plug USB to Serial Converter cable into your computer's USB port.