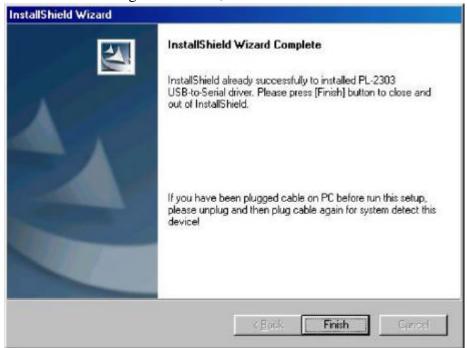

### Chapter 3

Click of:

PL-2303 Driver Installer.exe

Select 'Search for the best driver for your device' and click "next"

Windows has finished installing the software, click "Finish" to close the Wizard.

Plug USB to Serial Converter cable into your computer's USB port.